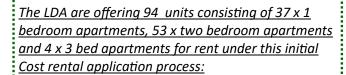

Consisting of three phases, Archers Wood third phase will comprise of a total of 94 units consisting of  $37 \times 1$  bedroom apartments,  $53 \times 1$  two bedroom apartments and  $4 \times 1$  bedroom apartments.