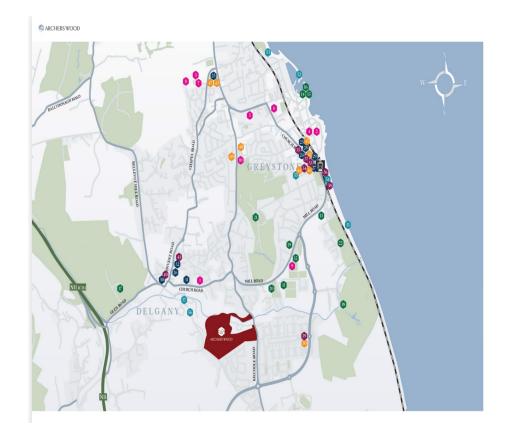

# Location Map

Schools
1. Delgany National
School
2. St David's
Secondary School

Secondary School

4. St Brigid's Primary
School

5. St Kevin's Primary

School
6. St Patrick's Primary
School
7. Educate Together
8. Gaelscoil Na gCloch

Liath

9. Greystones
Community School

10. St. Laurence's
National School

Sports & Activities 11. GAA Club 12. Rugby Club 13. Football Club 14. Sailing Clubs 15. Angling Club 16. Rowing Club 17. Delgany Golf Club 18. Charlesland Golf

Charlesland Golf
 Club
 Shoreline Leisure
 Centre

Tennis Club
 Greystones Golf
 Club
 Driving Range

Cafés & Bars
23. La Touche Wine Bar
24. Brunel's Wine Bar
25. Pebbles Café
26. The Bear Paw

25. Pebbles Cale
26. The Bear Paw
27. The Burnaby
28. The Happy Pear
29. Café Grey
30. Firehouse Bakery
and Café
31. The Fat Fox

31. The Fat Fox 32. Horse and Hound Restaurants 33. Hungry Monk 34. Chakra

Restaurants
33. Hungry Monk
34. Chakra
35. Daata
36. Buoys Kitchen
37. Camille Thai
38. The Pizza Truck
39. Tiffin
40. The Pigeon House

Restaurant 41. The Bellevue Restaurant Shopping
42. Sam McCauley's
Chemist
43. Roches Pharmace
44. Concepts

44. Concepts
45. Boots Pharmacy
46. Meridian Point
47. Lidl
48. Tesco
49. Donnybrook Fair
50. SuperValu

Amenitics
51. South Beach
52. Harbour
53. Cliff Walk
54. Library
55. The Whale Theatre
56. Delgany Fairy Trail
57. Delgany Heritage
Trail