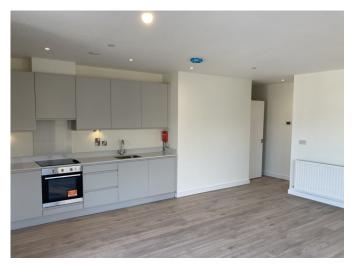

Ample public transport in Greystones include the DART line and Dublin Bus routes linking Archers Wood to surrounding suburbs.

An Ghníomhaireacht Forbartha Talún The Land Development Agency

Sample of Kitchenette / Living Room Space

## The apartments are supplied unfurnished with:

- Fully fitted kitchen and white goods,
- Integrated wardrobes in double rooms,
- Bathroom fittings,
- Binds and flooring throughout,
- Highly efficient A2 rated home heating and hot water will be supplied via individual exhaust air heat pumps located in each unit.
- Heating will be delivered via low temperature wall mounted radiators with thermostatically controlled heating zones per unit. These state of the art always on systems are designed to be efficient and provide high levels of occupant com-