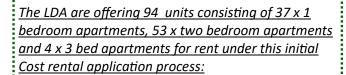

Consisting of three phases, Archers Wood third phase will comprise of a total of 94 units consisting of 37 x1 bedroom apartments,  $53 \times 10^{-2} \times$ 

Archers Wood is less than a 10 minute drive from Greystones Village providing access to a variety of well-known outlets such as SuperValu, Boots, The Happy Pear, Café Nero, AIB, Gino's as well as locals traders including McGleenans Pharmacy, The Hungry Monk pub, The Village Bookshop and Zero One salon.