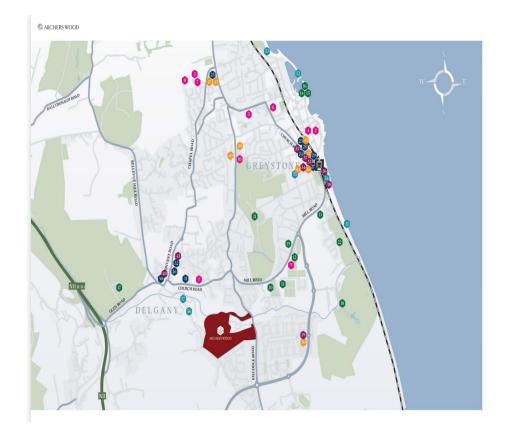

# Location Map

Schools

1. Delgany National
School

2. St David's
Secondary School

Secondary School
 Temple Carrig
 Secondary School
 St Brigid's Primary
 School

5. St Kevin's Primary School 6. St Patrick's Primary

Educate Together
 Gaelscoil Na gCloch
 Liath
 Greystones
 Community School
 St. Lawrence

National School

Sports & Activities
11. GAA Club
12. Rugby Club
13. Football Club
14. Sailing Clubs
15. Angling Club

13. Football Club
14. Sailing Clubs
15. Angling Club
16. Rowing Club
17. Delgany Golf Club
18. Charlesland Golf Club
19. Shoreline Leisure

Centre

20. Tennis Club
21. Greystones Golf
Club
22. Driving Range
43. Roches Pharmac
44. Concents
44. Concents

Cafés & Bars 44. Concepts
44. Concepts
45. Dozoch When Bar
28. La Touche When Bar
24. Lall
25. Pebbles Café 48. Tesco
26. The Barnedy 49. Domystrock Fair
27. The Burnedy 50. Super Valu
28. The Happy Pear
29. Café Grey 20. Café Grey 5

30. Firehouse Bakery and Café

32. Horse and Hound

Restaurants
33. Hungry Monk
34. Chakra
35. Daata
36. Buoys Kitchen
37. Camille Thai
38. The Pizza Truck

39. Tiffin 40. The Pigeon House

41. The Bellevue

31. The Fat Fox

Amenities
51. South Beach
52. Harbour
53. Cliff Walk
54. Library
55. The Whale Theatre
56. Delgany Fairy Trail
57. Delgany Heritage
Trail